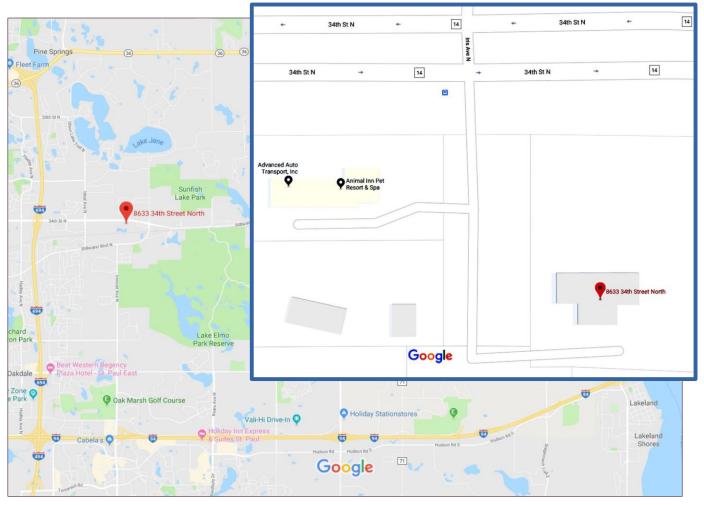

#### ROUTES TO THE SHOW SITE (8633 - 34th ST N, LAKE ELMO, MN 55042-8408)

FROM THE NORTH: Take I-35 to I-35E. Take I-35E to I-694 East and then South to County 14 (Old Highway 5). Take County 14 East (left) and turn right at the Animal Inn sign.

FROM THE SOUTH: Take I-35 to I-35E. Take I-35E to I-494 East. Continue on I-694 North to County 14 (Old Highway 5). Take County 14 East (right) and turn right at the Animal Inn sign.

FROM THE EAST: I-94 TO I-694. Take I-694 North to County 14 (Old Highway 5). Take County 14 East (right) and turn right at the Animal Inn sign.

FROM THE NORTHWEST: Take I-94 to I-694. Take I-694 East and then South to County 14 (Old Highway 5). Take County 14 East (left) and turn right at the Animal Inn sign.

NOTE: The Animal Inn building is on your left at the end of the driveway.