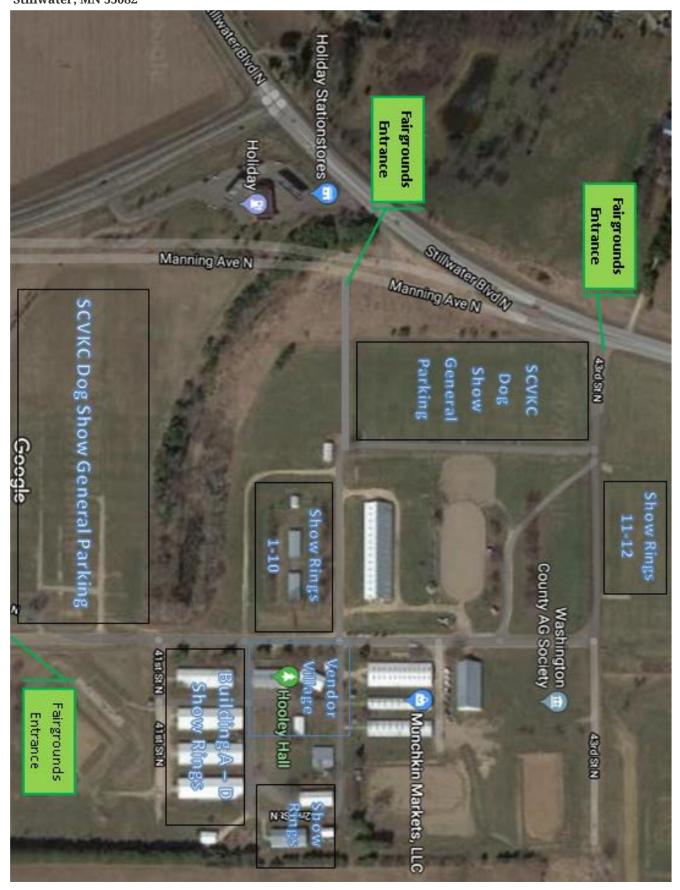

| The Salsa Spot Serving Breakfast                                                 |
| 36             | Hydration Shuttle                                                                |
| 37             | B & S Pet Supply                                                                 |
| 38             | MeeMa's Coffee                                                                   |
| 39             | Pete's Potato Blossom                                                            |
| 40             | MeeMa's Sandwiches Serving Breakfast                                             |
| 41             | Fuzzywumpets                                                                     |
| 42             | Small Business Casual Call <b>763-482-9357</b> for ring requests                 |