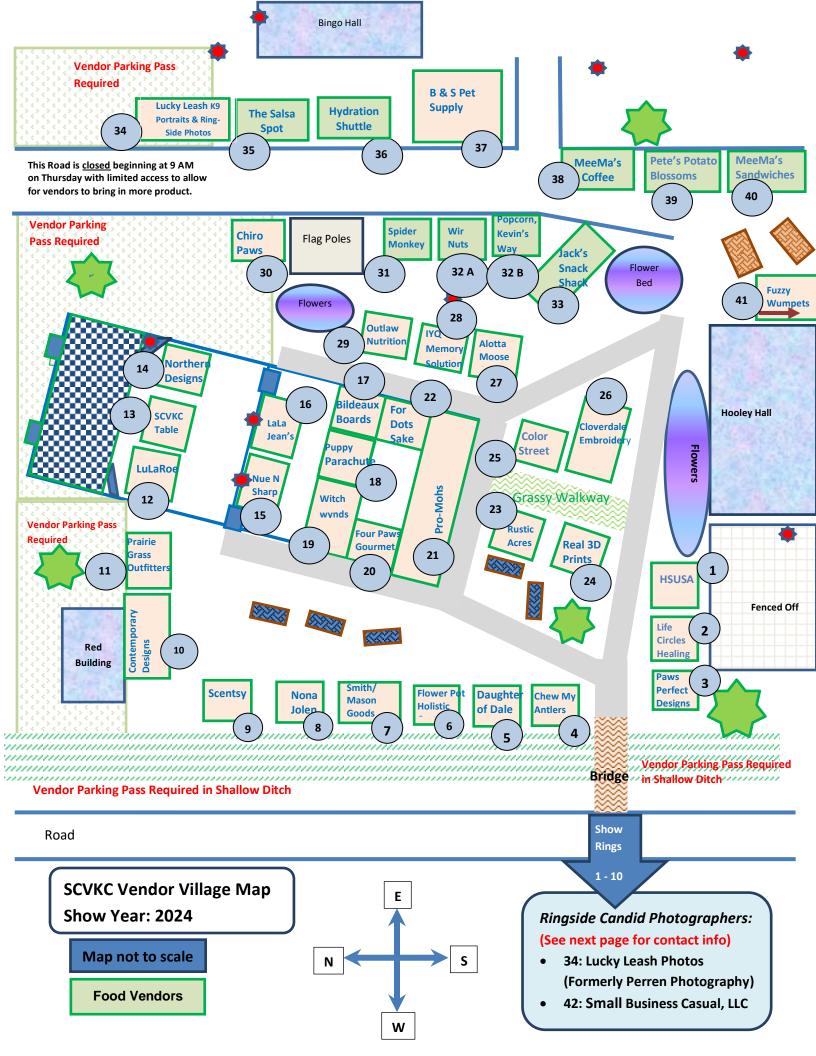

| <b>Vendor</b> Unless otherwise shown the vendor should be on site Thu – Sun | Booth<br>Space |
|-----------------------------------------------------------------------------|----------------|
| Alotta Moose Custom Jewelry                                                 | 27             |
| B & S Pet Supply                                                            | 37             |
| Bildeaux Boards                                                             | 17             |
| Chew My Antlers                                                             | 4              |
| Chiro Paws with Great River Spine and Sport (Fri-Sun)                       |                |
| Cloverdale Embroidery                                                       | 26             |
| ColorStreet                                                                 | 25             |
| Contemporary Designs                                                        | 10             |
| Daughter of Dale                                                            | 5              |
| Flower Pot Holistic                                                         | 6              |
| For Dots' Sake Mandalas                                                     | 22             |
| Four Paws Gourmet                                                           | 20             |
| Fuzzywumpets                                                                | 41             |
| High School in the USA (HSUSA) (Thu – Fri)                                  | 1              |
| Hydration Shuttle                                                           | 36             |
| IYQ Memory Solutions, LLC                                                   | 28             |
| Jack's Snack Shack Serving Breakfast                                        | 33             |
| LaLa Jean's Bowtique                                                        | 16             |
| Life Circles Healing                                                        | 2              |
| Lucky Leash Photos Call 262-443-2020 for ring requests                      | 34             |
| Lularoe                                                                     | 12             |
| MeeMa's Coffee (Opens at 6 am)                                              | 38             |
| MeeMa's Sandwiches Serving Breakfast                                        | 40             |
| Neu N Sharp                                                                 | 15             |
| Nona Jolene LLC Animal Empath (Sat-Sun, maybe Fri)                          | 8              |
| Northern Designs                                                            | 14             |
| Outlaw Nutrition                                                            | 29             |
| Paws Perfect Designs                                                        | 3              |
| Pete's Potato Blossom                                                       | 39             |
| Popcorn, Kevin's Way                                                        | 32B            |
| Prairie Grass Outfitters                                                    | 11             |
| Pro-Mohs-Proline Pet Products                                               | 21             |
| Puppy Parachute Co.                                                         | 18             |
| Real 3D Prints                                                              | 24             |
| Rustic Acres                                                                | 23             |
| Scentsy                                                                     | 9              |
| SCVKC Info Table                                                            | 13             |
| Small Business Casual Call 763-482-9357 for ring requests                   | 42             |
| Smith/Mason Goods                                                           | 7              |
| Spider Monkey's Bake Shoppe                                                 | 31             |
| The Salsa Spot Serving Breakfast                                            | 35             |
| Wir Nuts LLC                                                                | 32A            |
| Witchwynds Designs                                                          | 19             |

| Booth<br>Space | Vendor by Booth # Unless otherwise shown the vendors should be on site Thu – Sun |
|----------------|----------------------------------------------------------------------------------|
| 1              | High School in the USA (HSUSA) (Thu – Fri)                                       |
| 2              | Life Circles Healing                                                             |
| 3              | Paws Perfect Designs                                                             |
| 4              | Chew My Antlers                                                                  |
| 5              | Daughter of Dale                                                                 |
| 6              | Flower Pot Holistic                                                              |
| 7              | Smith/Mason Goods                                                                |
| 8              | Nona Jolene LLC Animal Empath (Sat-Sun, maybe Fri)                               |
| 9              | Scentsy                                                                          |
| 10             | Contemporary Designs                                                             |
| 11             | Prairie Grass Outfitters                                                         |
| 12             | Lularoe                                                                          |
| 13             | SCVKC Info Table                                                                 |
| 14             | Northern Designs                                                                 |
| 15             | Neu N Sharp                                                                      |
| 16             | LaLa Jean's Bowtique                                                             |
| 17             | Bildeaux Boards                                                                  |
| 18             | Puppy Parachute Co.                                                              |
| 19             | Witchwynds Designs                                                               |
| 20             | Four Paws Gourmet                                                                |
| 21             | Pro-Mohs-Proline Pet Products                                                    |
| 22             | For Dots' Sake Mandalas                                                          |
| 23             | Rustic Acres                                                                     |
| 24             | Real 3D Prints                                                                   |
| 25             | ColorStreet                                                                      |
| 26             | Cloverdale Embroidery                                                            |
| 27             | Alotta Moose Custom Jewelry                                                      |
| 28             | IYQ Memory Solutions, LLC                                                        |
| 29             | Outlaw Nutrition                                                                 |
| 30             | Chiro Paws with Great River Spine and Sport (Fri-Sun)                            |
| 31             | Spider Monkey's Bake Shoppe                                                      |
| 32A            | Wir Nuts LLC                                                                     |
| 32B            | Popcorn, Kevin's Way                                                             |
| 33             | Jack's Snack Shack Serving Breakfast                                             |
| 34             | Lucky Leash Photos Call 262-443-2020 for ring requests                           |
| 35             | The Salsa Spot Serving Breakfast                                                 |
| 36             | Hydration Shuttle                                                                |
| 37             | B & S Pet Supply                                                                 |
| 38             | MeeMa's Coffee                                                                   |
| 39             | Pete's Potato Blossom                                                            |
| 40             | MeeMa's Sandwiches Serving Breakfast                                             |
| 41             | Fuzzywumpets                                                                     |
| 42             | Small Business Casual Call <b>763-482-9357</b> for ring requests                 |